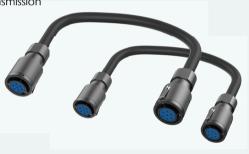

## Circular Connector Harness

• Mainly used for indoor and outdoor power and signal transmission

5