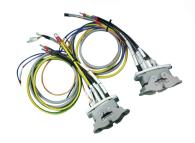

## YONGGUI

## Wiring Harness Customized Solutions

## 线束类定制

1

## Rectangular Connector Harness

- The module combinations are rich in form, including fiber optic, pneumatic, power, control signal and other modules;
- Cable length can be customized as required;
- Connection method: quick locking, threaded connection;
- Suitable for rail transit, industrial automation, wind power and o



2

#### M Series Harness

- Provide M12, M23, M40 and other wire harness customization services
- M12 wire harness is suitable for indoor cabinet signal transmission
- M23 wire harness is suitable for signal and control transmission, such as servo motors and control systems;
- M40 wire harness is suitable for servo motor power transmission







### D-sub Harness

• Mainly used for indoor cabinet pc



4

## Circular Connector Harness

• Mainly used for indoor and outdoor power and signal transmission





5

# Fiber Optic Harness

- 62.5/125um, 50/125um and other multi-mode optical fiber harness
- customization services:
- Rich product series: G599, GTC and other optic

Rich number of cores: 5~48 cores.