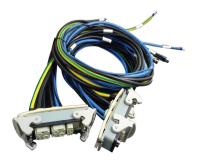

#### M Series Harness

- Provide M12, M23, M40 and other wire harness customization services
- M12 wire harness is suitable for indoor cabinet signal transmission
- M23 wire harness is suitable for signal and control transmission, such as servo motors and control systems;
- M40 wire harness is suitable for servo motor power transmission