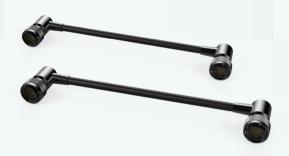

#### M Series Harness

- Provide M12, M23, M40 and other wire harness customization services
- M12 wire harness is suitable for indoor cabinet signal transmission
- M23 wire harness is suitable for signal and control transmission, such as servo motors and control systems;
- M40 wire harness is suitable for servo motor power transmission