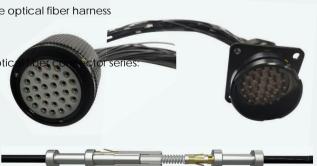

# Fiber Optic Harness

- 62.5/125um, 50/125um and other multi-mode optical fiber harness
- customization services:
- Rich product series: G599, GTC and other optic

Rich number of cores: 5~48 cores.