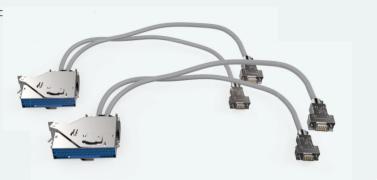

## YONGGUI

## Wiring Harness Customized Solutions

## 线束类定制

1

## Rectangular Connector Harness

- The module combinations are rich in form, including fiber optic, pneumatic, power, control signal and other modules;
- Cable length can be customized as required;
- Connection method: quick locking, threaded connection;
- Suitable for rail transit, industrial automation, wind power and o



2

#### M Series Harness

- Provide M12, M23, M40 and other wire harness customization services
- M12 wire harness is suitable for indoor cabinet signal transmission
- M23 wire harness is suitable for signal and control transmission, such as servo motors and control systems;
- M40 wire harness is suitable for servo motor power transmission







### D-sub Harness

• Mainly used for indoor cabinet pc



4

## Circular Connector Harness

• Mainly used for indoor and outdoor power and signal transmission





5

# Fiber Optic Harness

- 62.5/125um, 50/125um and other multi-mode optical fiber harness
- customization services:
- Rich product series: G599, GTC and other optic

Rich number of cores: 5~48 cores.