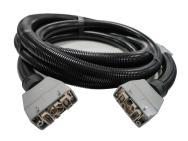

## Circular Connector Harness

• Mainly used for indoor and outdoor power and signal transmission

5