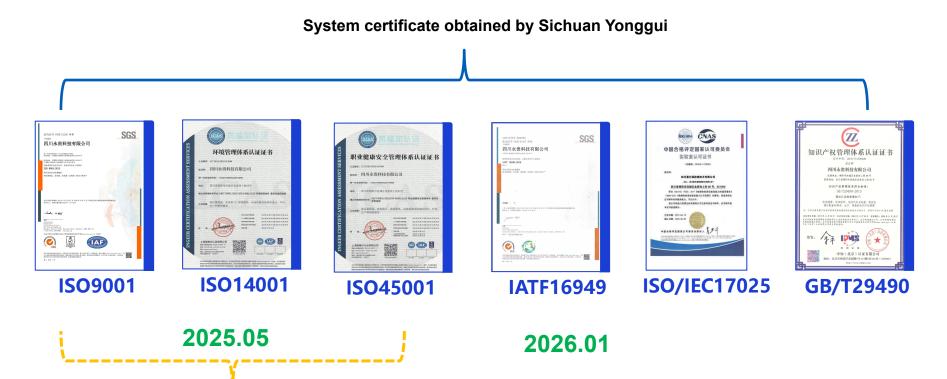

### **Management System**

Based on the Sichuan Yonggui system management framework, establish a management system suitable for Thailand Yonggui;

#### Management System

Thailand Yonggui has already obtained the system certificate

#### Management System

YONGGUI

> Thailand Yonggui plans to obtain ISO9001&ISO14001 certification in May 2025;