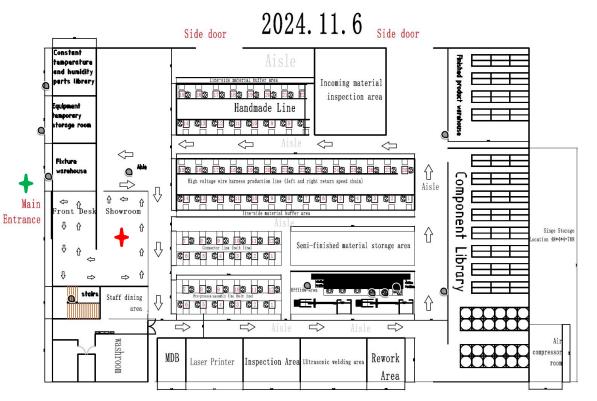

--|-------------------------|
| Crown Spring Component      | Crown Spring            |
| Pawl Spring Component       | Pawl Spring             |
| Hyperboloid Component       | Twist Needle            |
| Stamping Hi-Current Contact | Fiber Optic Connect     |

YONGGUI

### **Quality Systems**





#### Manufacturing Capability

#### VI model for quick response, quality improve & cost control

#### **Injection Molding: 80M+ pcs**



Stamping: 50M+ pcs



#### **Precision Machining: 70M+ pcs**



**Die casting: 2M+ pcs** 



#### Plating Workshop: 500M+ pcs



Assembly: 75M+ pcs





© 2025 Yonggui. All rights reserved.

# **Globalizing Sales & Operation Footprint**



# **YGC** Thailand Plant

.

บริษัท ยงกุย อีเล็กกริก (ไทยแลนด์) จำกัด YONGGUI YONGGUI ELECTRIC (THAILAND) CO., ID.









#### Emergency Evacuation

- The signal for emergency evacuation is "Fire Alarm Bell"
- ✓ Follow the instructions/host in the event of an emergency evacuation
- Tobacco Free Policy
  - Tobacco is prohibited within the plant building.
  - A designated tobacco area is provided outside the plant gate
- No photo is permitted in production area



### **Plant Location**



#### • YONGGUI ELECTRIC (THAILAND) CO., LTD.

Address: 7/226 Moo 6, Soi Phonprapha (Amata City Rayong Industrial Estate), Mabyangporn Sub-District, Pluak Daeng District, Rayong Province 21140

- Close to port & customers for lean manufacturing
- YGC manufacturing hub to global market



### **Plant Organization**



### **Plant Overview**



Facility: (Opened in Nov 2024)

| Land:           |  |
|-----------------|--|
| Bui