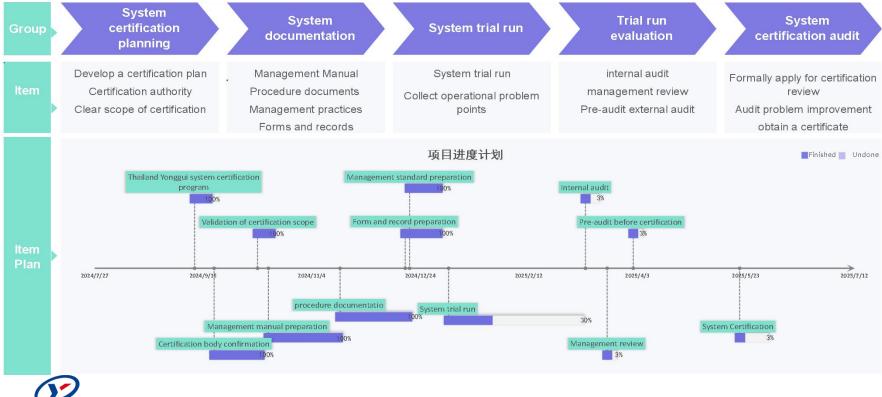

### **Management System**

Based on the Sichuan Yonggui system management framework, establish a management system suitable for Thailand Yonggui;

#### Management System

Thailand Yonggui has already obtained the system certificate

#### Management System

YONGGUI

> Thailand Yonggui plans to obtain ISO9001&ISO14001 certification in May 2025;