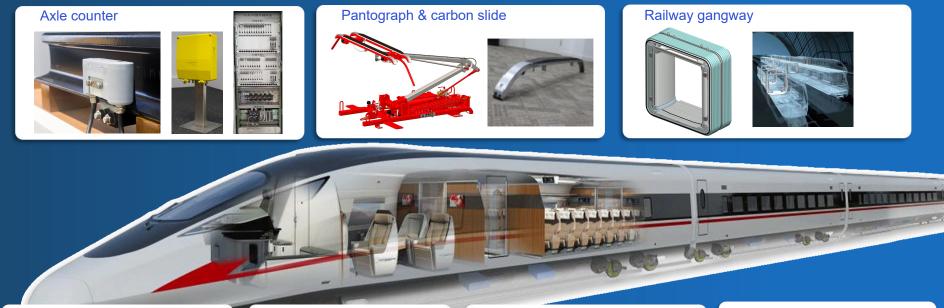

### Focused Products – Railway Connectors

### **Products – Railway Connection Systems**

#### Automatic Coupler System

#### Oil pressure damper

#### Door system