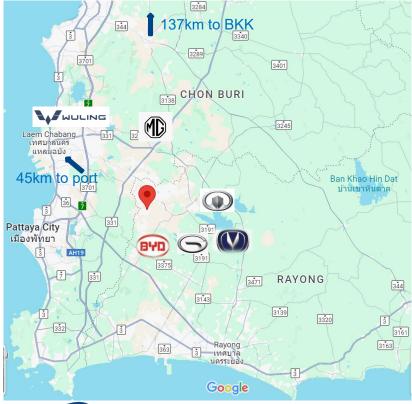

### **Plant Location**

#### • YONGGUI ELECTRIC (THAILAND) CO., LTD.

Address: 7/226 Moo 6, Soi Phonprapha (Amata City Rayong Industrial Estate), Mabyangporn Sub-District, Pluak Daeng District, Rayong Province 21140

- Close to port & customers for lean manufacturing
- YGC manufacturing hub to global market