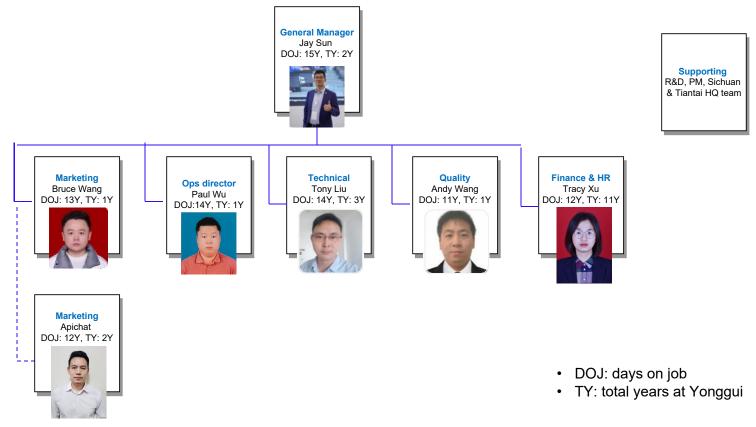

hailand Plant

.

บริษัท ยงกุย อีเล็กกริก (ไทยแลนด์) จำกัด YONGGUI YONGGUI ELECTRIC (THAILAND) CO., ID.









#### Emergency Evacuation

- The signal for emergency evacuation is "Fire Alarm Bell"
- ✓ Follow the instructions/host in the event of an emergency evacuation
- Tobacco Free Policy
  - Tobacco is prohibited within the plant building.
  - A designated tobacco area is provided outside the plant gate
- No photo is permitted in production area



### **Plant Location**



#### • YONGGUI ELECTRIC (THAILAND) CO., LTD.

Address: 7/226 Moo 6, Soi Phonprapha (Amata City Rayong Industrial Estate), Mabyangporn Sub-District, Pluak Daeng District, Rayong Province 21140

- Close to port & customers for lean manufacturing
- YGC manufacturing hub to global market



### **Plant Organization**



### **Plant Overview**



Facility: (Opened in Nov 2024)

| Land:           |  |
|-----------------|--|
| Building Space: |  |

2,000 Sqm

5,000 Sqm

#### **Employees:** 23+ HQ support (64 HC plan in BOI)

#### Products:

- Charging connector:
- Vehicle Inlets:
- Harness:

#### Capacity:

- Charging connector:
- Vehicle Inlets:
- Harness:

#### Mfg Capabilities:

• Wire cutting, crimping, ultrasonic welding, assembly, testing

AC, DC, Mode 2

40k/year

20k/yr 50k/yr

CCS2, NACS, MCS

xEV, ESS, railway, fiber optical

Phase II: injection molding, machining

#### Plant General:

- Production permit (Feb'25)
- BOI (Feb'25)
- ISO 9001 in preparation (May'25)
- ISO 14001 (May'25)
- ISO 45001 (May'25)
- SAP deploy-ing (Jul'25)
- MES deploy-ing (Q4'25)
- TS16949 1 yr after production (Q1'26)