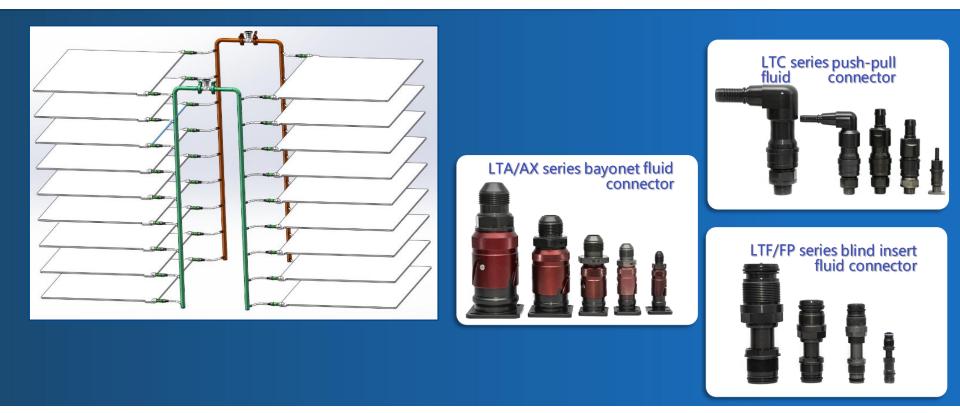

#### Automatic Coupler System



#### Oil pressure damper



#### Door system



# Battery System

### Key Products – Wind Power Connector Systems





Heavy Duty Connector & cables for control box





Wind power slip ring and connector





#### Encoder and motor connector









### Key Product – Marine & Offshore Products



© 2025 Yonggui. All rights reserved.

YONGGUI

### Key Products – Industry 4.0 Connectors



#### motor encoder and circular power connector





#### Base cabinet heavy duty connectors





### **Products – Construction Equipment Connectors**





#### **Products – Machine Connectors**





### Products – Energy Storage Connectors





#### **Products – Data Center Connectors**







### **Products – UPS Connectors**







### **Products – Fluid Connectors**





### **Products – High Speed Connectors**





### **Product – Special Applications**



**High Density Environment Resistance Circular Connector** 



**Micro-Retangular Connector (Wire and Board)** 



**LRM Series** 



Arinc600 Series



**Circular Fiber Optic Series** 





**QuaDrax Hybrid** Series

**RF** and **Cable Series** 



**Filter Series** 



### **Product – Optical Fiber Products**