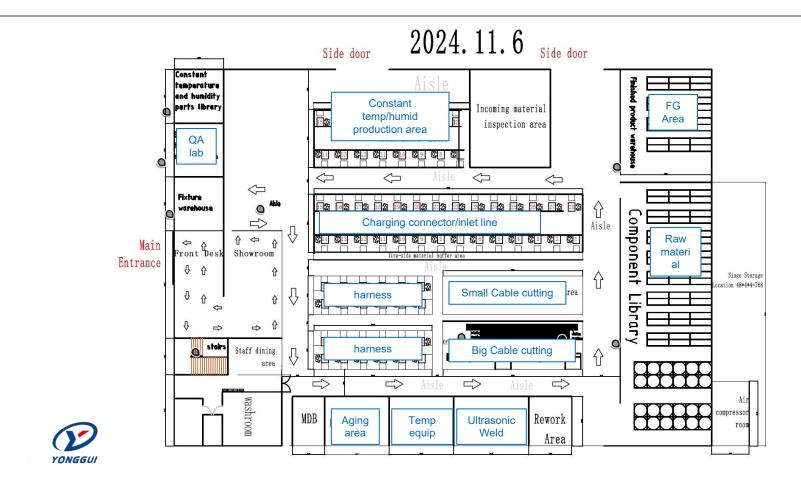

ity: (Opened in Nov 2024)

| Land:           |  |
|-----------------|--|
| Building Space: |  |

2,000 Sqm

5,000 Sqm

#### **Employees:** 23+ HQ support (64 HC plan in BOI)

#### Products:

- Charging connector:
- Vehicle Inlets:
- Harness:

#### Capacity:

- Charging connector:
- Vehicle Inlets:
- Harness:

#### Mfg Capabilities:

• Wire cutting, crimping, ultrasonic welding, assembly, testing

AC, DC, Mode 2

40k/year

20k/yr 50k/yr

CCS2, NACS, MCS

xEV, ESS, railway, fiber optical

Phase II: injection molding, machining

#### Plant General:

- Production permit (Feb'25)
- BOI (Feb'25)
- ISO 9001 in preparation (May'25)
- ISO 14001 (May'25)
- ISO 45001 (May'25)
- SAP deploy-ing (Jul'25)
- MES deploy-ing (Q4'25)
- TS16949 1 yr after production (Q1'26)



### Plant Layout & Visit Route



20

#### **Planned Customers**

- ZD energy: suppy AC & DC charging connectors
- Amita: Supply HV connectors & charging inlets
- Honda Access: supply mode 2 chargers
- EN+: MG & Chang'an projects
- MG Thailand: supply CCS2 inlets
- BYD: V2L, portable charger
- Nokia: fiber optical connectors & harness
- MMR: supply HV connectors
- PG/EGAT: CCS2 DC charger
- BTS/Siemens: supply jumper cable
- Vinfast : HV connectors
- Geely/ Proton : HV harness

SOP in Mar'25 SOPed sample, 2026 SOP Sep'25 target in Nov'25 Q3'25 Q4'25

sample stage sample delivered 2026 SOP 2026 SOP 2026 SOP



### **Management System**

Based on the Sichuan Yonggui system management framework, establish a management system suitable for Thailand Yonggui;



#### Management System





Thailand Yonggui has already obtained