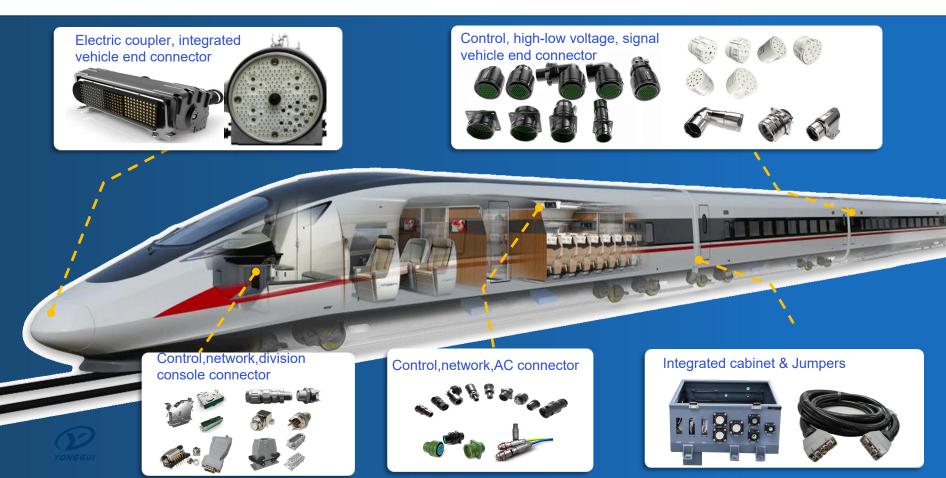

### Focused Products – Railway Connectors

### **Products – Railway Connection Systems**

#### Automatic Coupler System

#### Oil pressure damper

#### Door system