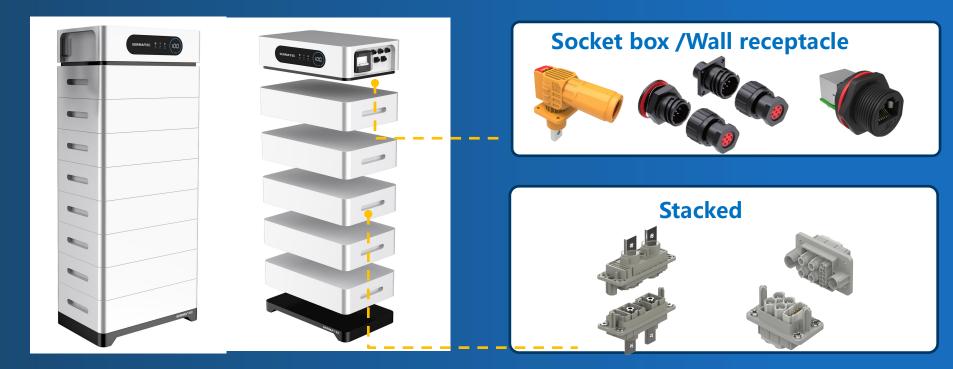

#### » Core Value



Diligence & cooperation



# YONGGUI

CONNECTION TO FUTURE

### **Products – Railway Connection Systems**



#### Automatic Coupler System



#### Oil pressure damper



#### Door system



# Battery System

### Key Products – Wind Power Connector Systems





Heavy Duty Connector & cables for control box





Wind power slip ring and connector





#### Encoder and motor connector









### Key Product – Marine & Offshore Products



© 2025 Yonggui. All rights reserved.

YONGGUI

### Key Products – Industry 4.0 Connectors



#### motor encoder and circular power connector





#### Base cabinet heavy duty connectors





### **Products – Construction Equipment Connectors**





#### **Products – Machine Connectors**





### Products – Energy Storage Connectors





#### **Products – Data Center Connectors**







### **Products – UPS Connectors**







### **Products – Fluid Connectors**





### **Products – High Speed Connectors**





### **Product – Special Applications**



**High Density Environment Resistance Circular Connector** 



**Micro-Retangular Connector (Wire and Board)** 



**LRM Series** 



Arinc600 Series



**Circular Fiber Optic Series** 





**QuaDrax Hybrid** Series

**RF** and **Cable Series** 



**Filter Series** 



### **Product – Optical Fiber Products**