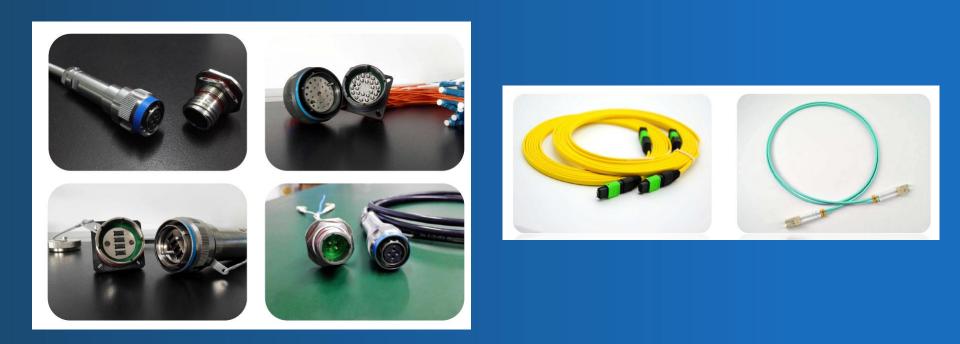

y 4.0 Connectors



#### motor encoder and circular power connector





#### Base cabinet heavy duty connectors





### **Products – Construction Equipment Connectors**





#### **Products – Machine Connectors**





### Products – Energy Storage Connectors





#### **Products – Data Center Connectors**







### **Products – UPS Connectors**







### **Products – Fluid Connectors**





### **Products – High Speed Connectors**





### **Product – Special Applications**



**High Density Environment Resistance Circular Connector** 



**Micro-Retangular Connector (Wire and Board)** 



**LRM Series** 



Arinc600 Series



**Circular Fiber Optic Series** 





**QuaDrax Hybrid** Series

**RF** and **Cable Series** 



**Filter Series** 



### **Product – Optical Fiber Products**