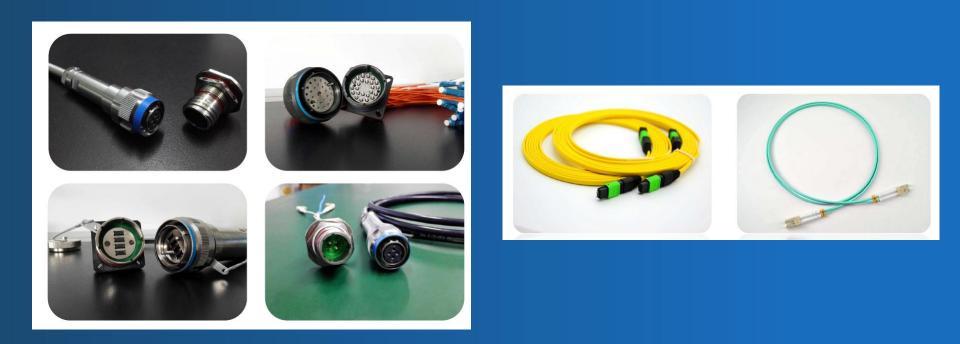

### **Product – Special Applications**

**High Density Environment Resistance Circular Connector** 

**Micro-Retangular Connector (Wire and Board)** 

**LRM Series** 

Arinc600 Series

**Circular Fiber Optic Series** 

**QuaDrax Hybrid** Series

**RF** and **Cable Series** 

**Filter Series** 

### **Product – Optical Fiber Products**