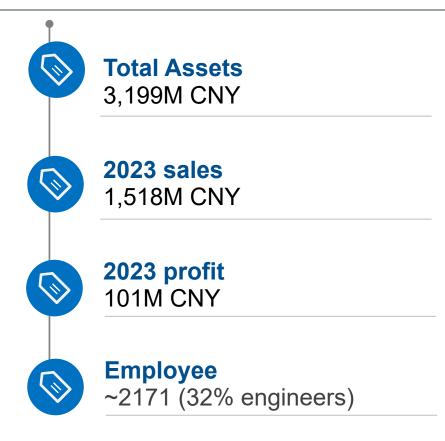

### **Our Profile**

Yonggui is a **high-tech enterprise** with 50 years expertise focused on the research and development, manufacturing, sales and technical support of connectors, connector systems and smart precision products. It was listed on **Shenzhen Stock Exchange** in September 2012. The products are distributed in the three major fields of **new energy and vehicle (51%), railway and industrial (44%), special market (5%).** 

Yonggui has **640 national patents**, and has obtained ISO 9001, ISO/TS 22163, CRCC, ETL, UL and IATF16949 certifications.